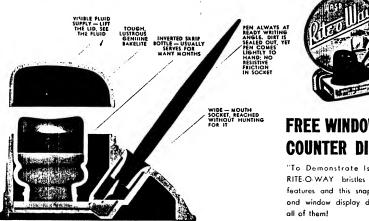

## **FREE WINDOW AND COUNTER DISPLAY**

"To Demonstrate Is To Sell:" RITE-O-WAY bristles with sales features and this snappy counter ond window display demonstrates

Time studies show that old style reach as : dip writing causes error and wastes salaries months of time each year in every which. RITE-O-WAY cuts reach and dip 11-16-3 desk work, writes pages without a starter cost. error by permitting concentration on the work instead of on reach and dip - cuts fur p -because the light, poised pen cradies mature ally in the fingers--- no "writer's crorrs.